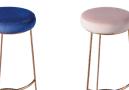

# **PRODUCT COLORS**

Black Chrome / Rose Gold Chrome

#### **DIMENSIONS**

cm 48,5 (Diam.) cm 80 (H) cm 80 (SH)

KG

kg 3.5

The Alice bar stool is a sleek and luxurious bar stool exuding pure elegance and class. Available in rose gold chrome or black chrome finish and featuring a velvet seat whose colour you can choose to match your interior. The perfect bar stool to create a high-end experience.

# **PRODUCT COLORS**

Teddy White Velvet Black Velvet Green Velvet Gold Velvet Blue Velvet Pink