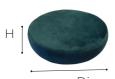

# **DIMENSIONS**

Diam.

cm 35 (Diam.) cm 8 (H)

kg 3.5

Introducing the essential accessory for our Alice bar stool: our premium seat cushion, available in elegant Teddy white and timeless Velvet black, green, gold, blue or pink. Crafted from Teddy and Velvet fabric and treated with Teflon, this cushion combines refined comfort with practical functionality. The Teflon treatment provides water and dirt repellent properties, making the cushion resistant to everyday challenges and easy to maintain.