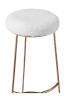

#### **DIMENSIONS**

cm 48,5 (Diam.) cm 80 (H) cm 80 (SH)

KG

kg 3.5

The Alice bar stool is a sleek and luxurious bar stool exuding pure elegance and class. Available in rose gold chrome or black chrome finish and featuring a velvet seat whose colour you can choose to match your interior. The perfect bar stool to create a high-end experience.