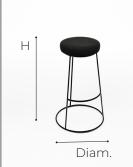

#### **DIMENSIONS**

cm 48,5 (Diam.) cm 80 (H) cm 80 (SH)

KG

kg 3.5

The Alice bar stool is a sleek and luxurious bar stool exuding pure elegance and class. Available in rose gold chrome or black chrome finish and featuring a velvet seat whose colour you can choose to match your interior. The perfect bar stool to create a high-end experience.