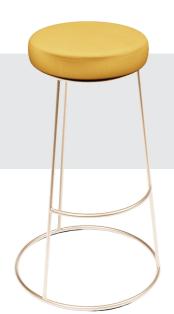

# **PRODUCT COLORS**

Black Chrome / Rose Gold Chrome

#### **DIMENSIONS**

cm 48,5 (Diam.) cm 80 (H) cm 80 (SH)

KG

kg 3.5

The Alice bar stool is a sleek and luxurious bar stool exuding pure elegance and class. Available in rose gold chrome or black chrome finish and featuring a velvet seat whose colour you can choose to match your interior. The perfect bar stool to create a high-end experience.