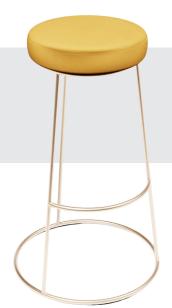

# **PRODUCT COLORS**

Black Chrome / Rose Gold Chrome

#### **DIMENSIONS**

cm 48,5 (Diam.) cm 80 (H) cm 80 (SH)

KG

kg 3.5

The Alice bar stool is a sleek and luxurious bar stool exuding pure elegance and class. Available in rose gold chrome or black chrome finish and featuring a velvet seat whose colour you can choose to match your interior. The perfect bar stool to create a high-end experience.