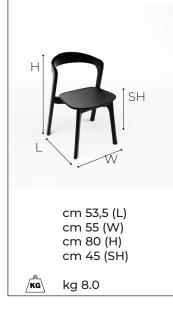

### PRODUCT COLORS Oak Natural / Oak Black

\*CUSHION Black / White

The Nina wooden stack chair is a perfect harmony of craftsmanship, style, and practicaly. This chair is not just a piece of furniture, it embodies timeless design and functionality. Crafted from high-quality wood, this stack chair exudes a natural and inviting charm. The refined curvature in the backrest not only enhances its aesthetic appeal but also ensures ergonomic support for a comfortable seating experience. For those who prioritise both style and comfort, we offer an optional accompanying cushion that complements the chair's design seamlessly.