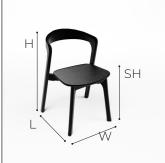

## **DIMENSIONS**

cm 53,5 (L) cm 55 (W) cm 80 (H) cm 45 (SH)

∕KG∖

kg 8.0

The Nina wooden stack chair is a perfect harmony of craftsmanship, style, and practicaly. This chair is not just a piece of furniture, it embodies timeless design and functionality. Crafted from high-quality wood, this stack chair exudes a natural and inviting charm. The refined curvature in the backrest not only enhances its aesthetic appeal but also ensures ergonomic support for a comfortable seating experience. For those who prioritise both style and comfort, we offer an optional accompanying cushion that complements the chair's design.