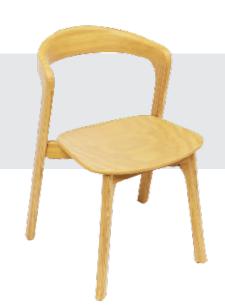

# STACK CHAIR

#### **MATERIAL**

Elm Wood

### **FEATURES**

Stackable Indoor Use Durable Recycable

## **DIMENSIONS**

cm 53,5 (L) cm 55 (W) cm 80 (H) cm 45 (SH)

∕KG∖

kg 8.0

The Nina wooden stack chair is a perfect harmony of craftsmanship, style, and practicaly. This chair is not just a piece of furniture, it embodies timeless design and functionality. Crafted from high-quality wood, this stack chair exudes a natural and inviting charm. The refined curvature in the backrest not only enhances its aesthetic appeal but also ensures ergonomic support for a comfortable seating experience. For those who prioritise both style and comfort, we offer an optional accompanying cushion that complements the chair's design.