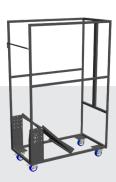

# **TROLLEY** KSUN10.STHA

## UNIVERSAL TROLLEY FOR STACK CHAIRS

✓ Material Steel

✓ Coating Hammerscale grey powdercoating

L 112 - W 60 - H 180 cm (empty) ✓ Dimensions

✓ Features Stores 10 chairs (position A1 -- check TDS trolley) Fitted with vulcanised wheels, diam 10 cm

3 functions: transportation, storage and protection

2 braked swing-wheels + 2 fixed wheels