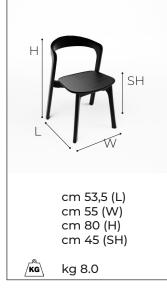

## DIMENSIONS

The Nina wooden stack chair is a perfect harmony of craftsmanship, style, and practicaly. This chair is not just a piece of furniture, it embodies timeless design and functionality. Crafted from high-quality wood, this stack chair exudes a natural and inviting charm. The refined curvature in the backrest not only enhances its aesthetic appeal but also ensures ergonomic support for a comfortable seating experience. For those who prioritise both style and comfort, we offer an optional accompanying cushion that complements the chair's design seamlessly.