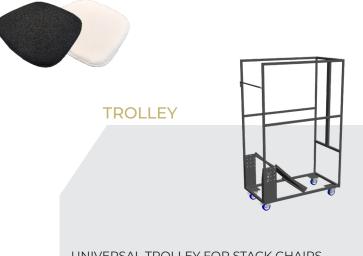

#### **TEDDY FABRIC CUSHION**

### UNIVERSAL TROLLEY FOR STACK CHAIRS

- ✓ Material
- ✓ Coating Hammerscale grey powdercoating

Steel

L 112 - W 60 - H 180 cm (empty) ✓ Dimensions ✓ Features Stores 10 chairs (position A1 -- check TDS trolley) Fitted with vulcanised wheels, diam 10 cm 2 braked swing-wheels + 2 fixed wheels 3 functions: transportation, storage and protection