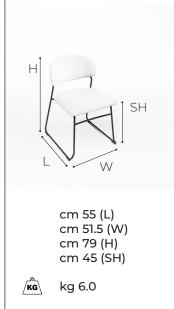

# DIMENSIONS

The Teddy stack chair, immerse yourself in luxurious comfort and contemporary style with our teddy fabric stack chair. Indulge in the soft texture of teddy fabric, providing a cosy and inviting seating experience. This stack chair not only offers exceptional comfort but also boosts a high-quality finish that adds a touch of sophistication to any environment.