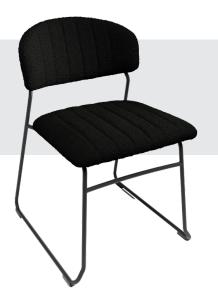

# **STACK CHAIR**

TEDDY

# MATERIAL

Steel Black matt powdercoating Teddy Fabric

### **FEATURES**

Stackable Indoor Use Teflon treated fabric CRIB5 (Fire retardent) Durable

#### PRODUCT COLORS Black / White

# DIMENSIONS

The Teddy stack chair, immerse yourself in luxurious comfort and contemporary style with our teddy fabric stack chair. Indulge in the soft texture of teddy fabric, providing a cosy and inviting seating experience. This stack chair not only offers exceptional comfort but also boosts a high-quality finish that adds a touch of sophistication to any environment.