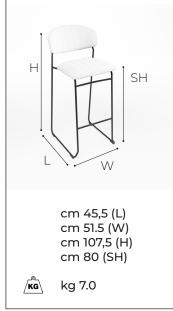

# DIMENSIONS

The Teddy stack chair, immerse yourself in luxurious comfort and contemporary style with our teddy fabric stack chair. Indulge in the soft texture of teddy fabric, providing a cosy and inviting seating experience. This stack chair not only offers exceptional comfort but also boosts a high-quality finish that adds a touch of sophistication to any environment.