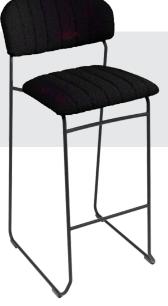

# STACKABLE BAR STOOL

## MATERIAL

Steel Black matt powdercoating Teddy Fabric

#### **FEATURES**

Stackable Indoor Use Teflon treated fabric CRIB5 (Fire retardent) Durable

#### PRODUCT COLORS Black / White

# DIMENSIONS

The Teddy stack chair, immerse yourself in luxurious comfort and contemporary style with our teddy fabric stack chair. Indulge in the soft texture of teddy fabric, providing a cosy and inviting seating experience. This stack chair not only offers exceptional comfort but also boosts a high-quality finish that adds a touch of sophistication to any environment.