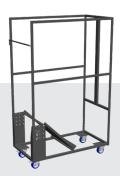

# **TROLLEY**

# UNIVERSAL TROLLEY FOR STACK CHAIRS

✓ Material Steel

✓ Coating Hammerscale grey powdercoating

✓ Dimensions L 112 - W 60 - H 180 cm (empty)

✓ Features Stores 14 chairs (position C2 -- check TDS trolley)

Fitted with vulcanised wheels, diam 10 cm 2 braked swing-wheels + 2 fixed wheels

3 functions: transportation, storage and protection