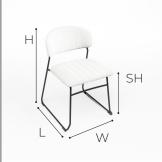

#### **DIMENSIONS**

cm 55 (L) cm 51.5 (W) cm 79 (H) cm 45 (SH)

KG

kg 6.0

The Teddy stack chair, immerse yourself in luxurious comfort and contemporary style with our teddy fabric stack chair. Indulge in the soft texture of teddy fabric, providing a cosy and inviting seating experience. This stack chair not only offers exceptional comfort but also boosts a high-quality finish that adds a touch of sophistication to any environment.