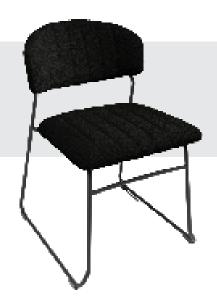

# TEDDY

STACK CHAIR

#### STEC.STBLA

## **MATERIAL**

Steel Black matt powdercoating Teddy Fabric

#### **FEATURES**

Stackable Indoor Use Teflon treated fabric CRIB5 (Fire retardent) Durable

### PRODUCT COLORS

Black / White

#### **DIMENSIONS**

cm 55 (L) cm 51.5 (W) cm 79 (H) cm 45 (SH)

KG

kg 6.0

The Teddy stack chair, immerse yourself in luxurious comfort and contemporary style with our teddy fabric stack chair. Indulge in the soft texture of teddy fabric, providing a cosy and inviting seating experience. This stack chair not only offers exceptional comfort but also boosts a high-quality finish that adds a touch of sophistication to any environment.