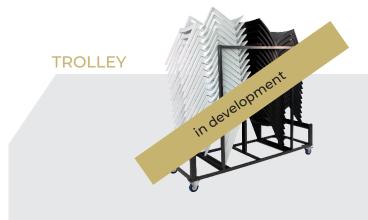

✓ Material

Steel

✓ Coating

Hammerscale grey powdercoating

✓ Dimensions

L 149,5 - W 66 - H 180 cm

✓ Features

Stores 15/30 chairs

Fitted with vulcanised wheels, diam 10 cm 2 braked swing-wheels + 2 fixed wheels

3 functions: transportation, storage and protection