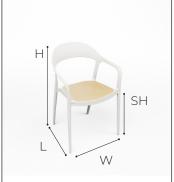

## **DIMENSIONS**

cm 49 (L) cm 43.5 (W) cm 81 (H) cm 45 (SH)

KG

kg 3.0

The Wave stack chair crafted from durable polypropylene, is speciallt designed for outdoor use. The chair's sleek lines and overall easthetics testify to its modern design, creating an inviting atmosphere for relaxation and social gatherings. The gentle curvature of the backrest mirrors the ebb and flow of a wave, adding a touch of fluidity to its overall appearance. This attention to detal not only enhances the chair's visual appeal but also contributes to a comfortable and supportive seating experience.