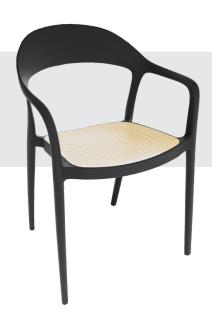

STACK CHAIR

SWAA.PP

## **MATERIAL**

Polypropylene

## **FEATURES**

Stackable In- & Outdoor Use Durable Recycable

## **PRODUCT COLORS**

Black / White

## **DIMENSIONS**

cm 49 (L) cm 43.5 (W) cm 81 (H) cm 45 (SH)

KG

kg 3.0

The Wave stack chair crafted from durable polypropylene, is speciallt designed for outdoor use. The chair's sleek lines and overall easthetics testify to its modern design, creating an inviting atmosphere for relaxation and social gatherings. The gentle curvature of the backrest mirrors the ebb and flow of a wave, adding a touch of fluidity to its overall appearance. This attention to detal not only enhances the chair's visual appeal but also contributes to a comfortable and supportive seating experience.