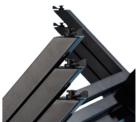

### **DIMENSIONS**

Table 200x80x74 cm Bench 200x35x47,5 cm

The Matrix picnic table and benches are made of aluminum. With the convenient integrated connection system, you can attach the table and seat tops to the frames in no time. Additionally, the frames are stackable, allowing you to quickly and easily store the picnic table. Mix and match with a decorative tabletop of your choice and enjoy a sublime addition to your patio.