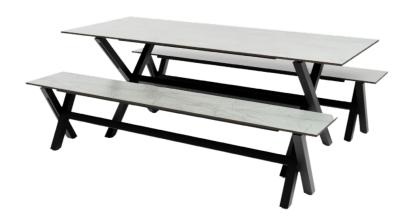

### **DIMENSIONS**

Table 200x80x74 cm Bench 200x35x47,5 cm

The Matrix picnic table and benches are made of aluminum. With the convenient integrated connection system, you can attach the table and seat tops to the frames in no time. Additionally, the frames are stackable, allowing you to quickly and easily store the picnic table. Mix and match with a decorative tabletop of your choice and enjoy a sublime addition to your patio.