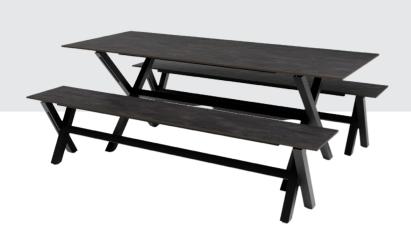

# MATRIX

### **DIMENSIONS**

Table 200x80x74 cm Bench 200x35x47,5 cm

The Matrix picnic table and benches are made of aluminum. With the convenient integrated connection system, you can attach the table and seat tops to the frames in no time. Additionally, the frames are stackable, allowing you to quickly and easily store the picnic table. Mix and match with a decorative tabletop of your choice and enjoy a sublime addition to your patio.

**TABLE TOPS** 