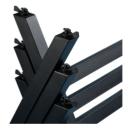

### **DIMENSIONS**

Table 200x80x74 cm Bench 200x35x47,5 cm

The Matrix picnic table and benches are made of aluminum. With the convenient integrated connection system, you can attach the table and seat tops to the frames in no time. Additionally, the frames are stackable, allowing you to quickly and easily store the picnic table. Mix and match with a decorative tabletop of your choice and enjoy a sublime addition to your patio.