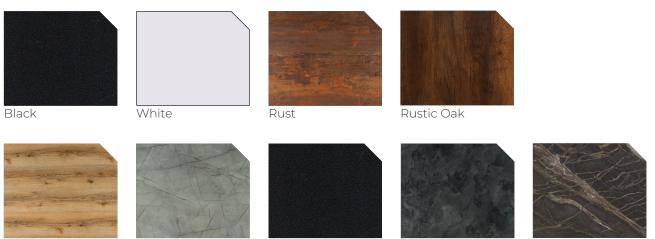

## LHC12 - Outdoor

Compact High-Pressured Laminate - 12mm

Oak

Grigio

Black Moon

Italian Stone

Dark Marble

# MFCA18 - Indoor

Chipboard Melamine - 18mm

Black

Oak Brown

Oak Natural

White Marble