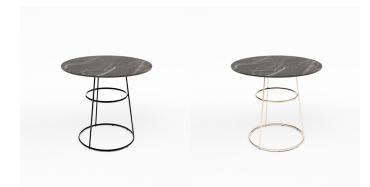

### FRAME COLORS

Black chrome / Rosé gold chrome

The ALICE TABLE COLLECTION expands on the elegance of the Alice bar stool, now offering a versatile range of tables to suit any environment. Available in three heights—110 cm for bar settings, 74 cm for dining, and an extra-large 74 cm option for grander dining experiences—as well as a 45 cm lounge table, this collection meets diverse needs with style. The frames are available in chic black chrome or sophisticated rose gold chrome, allowing for a luxurious and contemporary finish in any setting.