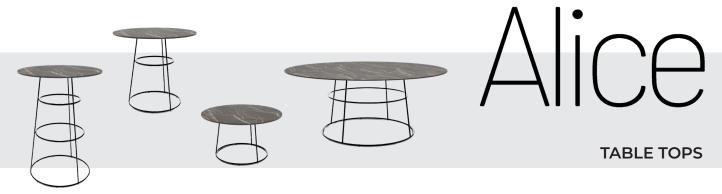

## STACKABLE DINNER TABLE

### **FEATURES**

Stackable Interchangeable table tops Foot protectors In- and outdoor Use

### FRAME COLORS

Black chrome / Rosé gold chrome

The ALICE TABLE COLLECTION expands on the elegance of the Alice bar stool, now offering a versatile range of tables to suit any environment. Available in three heights—110 cm for bar settings, 74 cm for dining, and an extra-large 74 cm option for grander dining experiences—as well as a 45 cm lounge table, this collection meets diverse needs with style. The frames are available in chic black chrome or sophisticated rose gold chrome, allowing for a luxurious and contemporary finish in any setting.