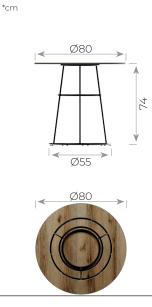

EATURES**

Stackable Interchangeable table tops Foot protectors In- and outdoor Use

### FRAME COLORS

Black chrome / Rosé gold chrome



The ALICE TABLE COLLECTION expands on the elegance of the Alice bar stool, now offering a versatile range of tables to suit any environment. Available in three heights—110 cm for bar settings, 74 cm for dining, and an extra-large 74 cm option for grander dining experiences—as well as a 45 cm lounge table, this collection meets diverse needs with style. The frames are available in chic black chrome or sophisticated rose gold chrome, allowing for a luxurious and contemporary finish in any setting.

Handy screw system, same as Linea table collection, to exchange table tops: no screwdrivers required



Ex. Black chrome

Ex. Rose gold chrome

### DIMENSIONS





technical sheet



## LHC12 - Outdoor

Compact High-Pressured Laminate - 12mm



Oak

Grigio

Black Moon

Italian Stone



Dark Marble

# MFCA18 - Indoor

Chipboard Melamine - 18mm



Black





Oak Brown



Oak Natural



White Marble