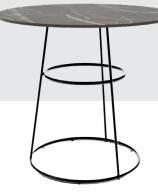

### FRAME COLORS

Black chrome / Rosé gold chrome

The ALICE TABLE COLLECTION expands on the elegance of the Alice bar stool, now offering a versatile range of tables to suit any environment. Available in three heights—110 cm for bar settings, 74 cm for dining, and an extra-large 74 cm option for grander dining experiences—as well as a 45 cm lounge table, this collection meets diverse needs with style. The frames are available in chic black chrome or sophisticated rose gold chrome, allowing for a luxurious and contemporary finish in any setting.