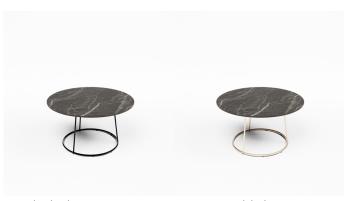

### FRAME COLORS

Black chrome / Rosé gold chrome

Handy screw system, same as Linea table collection, to exchange table tops: no screwdrivers required

Ex. Black chrome

Ex. Rose gold chrome