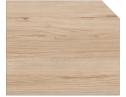

# LHC12 - Outdoor

Compact High-Pressured Laminate - 12mm

Rust

Rustic Oak

Grigio

Black Moon

Italian Stone

Dark Marble

# MFCA18 - Indoor

Chipboard Melamine - 18mm

Black

White

Grey Marble

Oak Brown

Oak Natural

White Marble