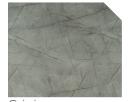

# LHC12 - Outdoor

Compact High-Pressured Laminate - 12mm

Rust

Rustic Oak

Grigio

Black Moon

Italian Stone

Dark Marble