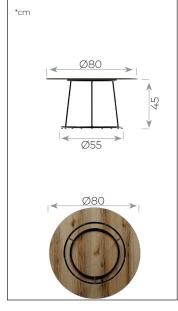

#### **DIMENSIONS**

The ALICE TABLE COLLECTION expands on the elegance of the Alice bar stool, now offering a versatile range of tables to suit any environment. Available in three heights—110 cm for bar settings, 74 cm for dining, and an extra-large 74 cm option for grander dining experiences—as well as a 45 cm lounge table, this collection meets diverse needs with style. The frames are available in chic black chrome or sophisticated rose gold chrome, allowing for a luxurious and contemporary finish in any setting.