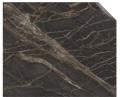

# LHC12 - Outdoor

Compact High-Pressured Laminate - 12mm

Rust

Rustic Oak

Grigio

Black Moon

Italian Stone

Dark Marble