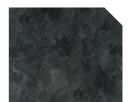

# LHC12 - Outdoor

Compact High-Pressured Laminate - 12mm

Rust

Rustic Oak

Grigio

Black Moon

Italian Stone

Dark Marble