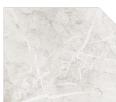

# LHC12 - Outdoor

Compact High-Pressured Laminate - 12mm

Rust

Rustic Oak

Grigio

Black Moon

Italian Stone

Dark Marble

# MFCA18 - Indoor

Chipboard Melamine - 18mm

Black

White

Grey Marble

Oak Brown

Oak Natural

White Marble