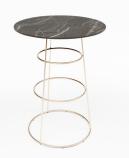

### STACKABLE PARTY TABLE

### TALP.STCHBLA/CHROGOL

MATERIAL Steel frame

#### **FEATURES**

Stackable Interchangeable table tops Foot protectors In- and outdoor Use

### FRAME COLORS

Black chrome / Rosé gold chrome

The ALICE TABLE COLLECTION expands on the elegance of the Alice bar stool, now offering a versatile range of tables to suit any environment. Available in three heights—110 cm for bar settings, 74 cm for dining, and an extra-large 74 cm option for grander dining experiences—as well as a 45 cm lounge table, this collection meets diverse needs with style. The frames are available in chic black chrome or sophisticated rose gold chrome, allowing for a luxurious and contemporary finish in any setting.