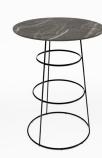

### STACKABLE PARTY TABLE

### TALP.STCHBLA/CHROGOL

MATERIAL Steel frame

#### **FEATURES**

Stackable Interchangeable table tops Foot protectors In- and outdoor Use

### FRAME COLORS

Black chrome / Rosé gold chrome

The ALICE TABLE COLLECTION expands on the elegance of the Alice bar stool, now offering a versatile range of tables to suit any environment. Available in three heights—110 cm for bar settings, 74 cm for dining, and an extra-large 74 cm option for grander dining experiences—as well as a 45 cm lounge table, this collection meets diverse needs with style. The frames are available in chic black chrome or sophisticated rose gold chrome, allowing for a luxurious and contemporary finish in any setting.