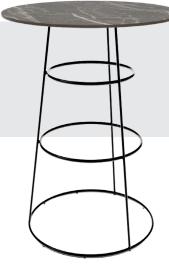

### STACKABLE PARTY TABLE

### TALP.STCHBLA/CHROGOL

MATERIAL Steel frame

#### **FEATURES**

Stackable Interchangeable table tops Foot protectors In- and outdoor Use

### FRAME COLORS

Black chrome / Rosé gold chrome

The ALICE TABLE COLLECTION expands on the elegance of the Alice bar stool, now offering a versatile range of tables to suit any environment. Available in three heights—110 cm for bar settings, 74 cm for dining, and an extra-large 74 cm option for grander dining experiences—as well as a 45 cm lounge table, this collection meets diverse needs with style. The frames are available in chic black chrome or sophisticated rose gold chrome, allowing for a luxurious and contemporary finish in any setting.