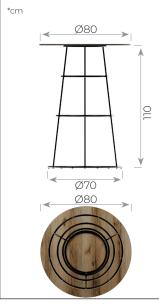

### TALP.STCHBLA/CHROGOL

MATERIAL Steel frame

### FRAME COLORS

Black chrome / Rosé gold chrome

The ALICE TABLE COLLECTION expands on the elegance of the Alice bar stool, now offering a versatile range of tables to suit any environment. Available in three heights—110 cm for bar settings, 74 cm for dining, and an extra-large 74 cm option for grander dining experiences—as well as a 45 cm lounge table, this collection meets diverse needs with style. The frames are available in chic black chrome or sophisticated rose gold chrome, allowing for a luxurious and contemporary finish in any setting.

Handy screw system, same as Linea table collection, to exchange table tops: no screwdrivers required

Ex. Black chrome

Ex. Rose gold chrome

technical sheet