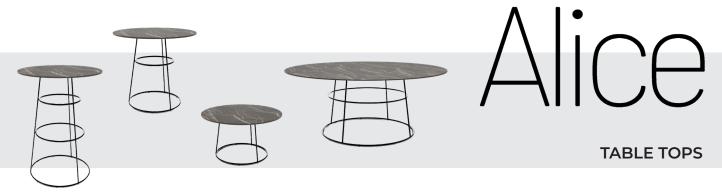

### STACKABLE PARTY TABLE

#### **FEATURES**

Stackable Interchangeable table tops Foot protectors In- and outdoor Use

### FRAME COLORS

Black chrome / Rosé gold chrome

The ALICE TABLE COLLECTION expands on the elegance of the Alice bar stool, now offering a versatile range of tables to suit any environment. Available in three heights—110 cm for bar settings, 74 cm for dining, and an extra-large 74 cm option for grander dining experiences—as well as a 45 cm lounge table, this collection meets diverse needs with style. The frames are available in chic black chrome or sophisticated rose gold chrome, allowing for a luxurious and contemporary finish in any setting.