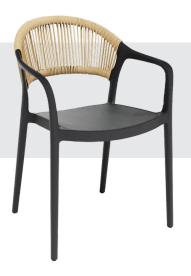

# **STACK CHAIR**

HANDWOVEN ROPE

### DIMENSIONS

The HELLEN CHAIR is now available in a contemporary version, featuring a sleek, full-surface seat and a handwoven rope backrest. This stylish combination of m terials provides a natural look, perfect for both indoor and outdoor spaces. Available in elegant black and light khaki, this chair offers comfort and flexibility, ideal for patios and lounges. An optional matching seat cushion is available for added comfort. Thanks to its stackable design, the chair is easy to store and transport.