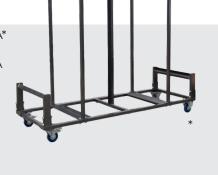

#### POLYESTER CUSHION LSB.SHE BLA/KHA

Dimensions: 50x48x3 cm (LxWxH)

or

- ✓ Material
- ✓ Coating
- ✓ Dimensions
- ✓ Features

- L146 W66 H182 cm (KJMT30 filled)
  - Stores 18 (KJMT30) or 15 (KSUN10) chairs Fitted with vulcanised wheels, diam 10 cm 2 braked swing-wheels + 2 fixed wheels 3 functions: transportation, storage and protection