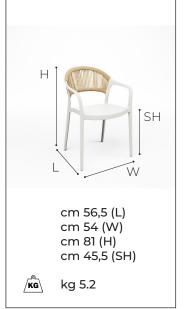

### DIMENSIONS

The HELLEN CHAIR is now available in a contemporary version, featuring a sleek, full-surface seat and a handwoven rope backrest. This stylish combination of m terials provides a natural look, perfect for both indoor and outdoor spaces. Available in elegant black and light khaki, this chair offers comfort and flexibility, ideal for patios and lounges. An optional matching seat cushion is available for added comfort. Thanks to its stackable design, the chair is easy to store and transport.