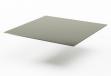

cm 5,8 (L)

Dimensions:

TABLE TOP LTT.TRI6363 GLA

Backrest Material: Polypropylene, Fiberglass reinforced **Dimensions:** cm 58(L) cm 3 (W) cm 38(H)

Weight: 1,35 kg Colors: White / Coffee

Material: Tempered Glass **Dimensions:** cm 63 (L) cm 63 (W) cm 0,5 (H)