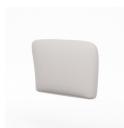

# ADD-ONS

**Back- and Armrest** Connect to the Rimini Bases to transform into a sofa or chair.

**Cushions** (100% Polyester Fabric) All cushions are water- and dirt repellant, and fire-retardent. Available in color grey.

### **BACK- AND ARMREST**

CONNECTOR

LASS.CONSRI.PP WHI/COF

Backrest Material: Polypropylene, Fiberglass reinforced Dimensions: cm 63(L) cm 3 (W) cm 52(H)

Weight: 1,80 kg Colors: White / Coffee

Material: Polypropylene