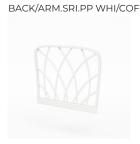

### **BACK- AND ARMREST**

CONNECTOR

LASS.CONSRI.PP WHI/COF

Backrest Material: Polypropylene, Fiberglass reinforced Dimensions: cm 63(L) cm 3 (W) cm 52(H)

Weight: 1,80 kg Colors: White / Coffee

Material: Polypropylene