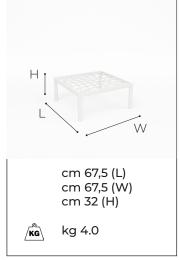

## DIMENSIONS BASE

The Rimini Lounge collection embodies the perfect symbiosis of comfort, style, and versatility, transforming every space into a haven of tranquillity and elegance. The Rimini Lounge, with its contemporary design, exudes timeless elegance that seamlessly fits into various interiors.

Create your own setting using the base and parts. Or create a dining table with the extension legs.

Connector

each other

**Table top** 

lounge table.