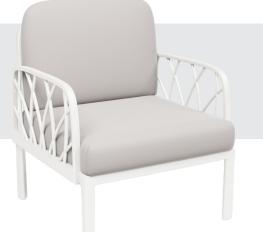

## DIMENSIONS BASE

The Rimini Lounge collection embodies the perfect symbiosis of comfort, style, and versatility, transforming every space into a haven of tranquillity and elegance. The Rimini Lounge, with its contemporary design, exudes timeless elegance that seamlessly fits into various interiors.

# ADD-ONS

**Back- and Armrest** Connect to the Rimini Bases to transform into a sofa or chair.

**Cushions** (100% Polyester Fabric) All cushions are water- and dirt repellant, and fire-retardent. Available in color grey.