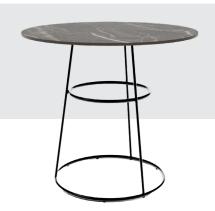

### STACKABLE DINNER TABLE

#### **MATERIAL**

Steel frame

#### **FEATURES**

Stackable Interchangeable table tops Foot protectors Indoor Use

### **DIMENSIONS**

\*cm

Ø80

VEX. SECTION 10 A SEC

The ALICE TABLE COLLECTION expands on the elegance of the Alice bar stool, now offering a versatile range of tables to suit any environment. Available in three heights—110 cm for bar settings, 74 cm for dining, and an extra-large 74 cm option for grander dining experiences—as well as a 45 cm lounge table, this collection meets diverse needs with style. The frames are available in chic black chrome or sophisticated rose gold chrome, allowing for a luxurious and contemporary finish in any setting.