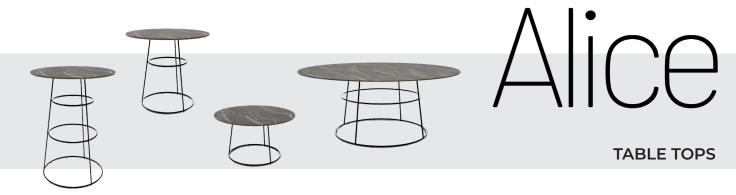

### **DIMENSIONS**

\*cm

Ø80

VEX. SECTION 10 A SEC

The ALICE TABLE COLLECTION expands on the elegance of the Alice bar stool, now offering a versatile range of tables to suit any environment. Available in three heights—110 cm for bar settings, 74 cm for dining, and an extra-large 74 cm option for grander dining experiences—as well as a 45 cm lounge table, this collection meets diverse needs with style. The frames are available in chic black chrome or sophisticated rose gold chrome, allowing for a luxurious and contemporary finish in any setting.