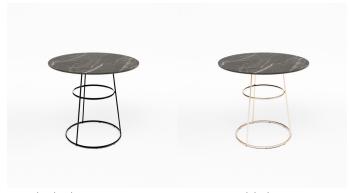

#### FRAME COLORS

Black chrome / Rosé gold chrome

Handy screw system, same as Linea table collection, to exchange table tops: no screwdrivers required

Ex. Black chrome

Ex. Rose gold chrome