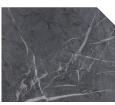

# LHC12 - Outdoor

Compact High-Pressured Laminate - 12mm

Rust

Rustic Oak

Grigio

Black Moon

Italian Stone

Dark Marble