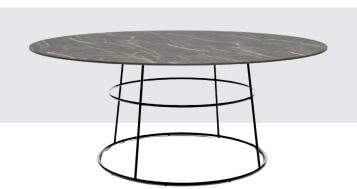

### STACKABLE DINNER XXL TABLE

### **FEATURES**

Stackable Interchangeable table tops Foot protectors Indoor Use

#### **DIMENSIONS**

Ø150/180
Ø150/180
Ø150/180

The ALICE TABLE COLLECTION expands on the elegance of the Alice bar stool, now offering a versatile range of tables to suit any environment. Available in three heights—110 cm for bar settings, 74 cm for dining, and an extra-large 74 cm option for grander dining experiences—as well as a 45 cm lounge table, this collection meets diverse needs with style. The frames are available in chic black chrome or sophisticated rose gold chrome, allowing for a luxurious and contemporary finish in any setting.