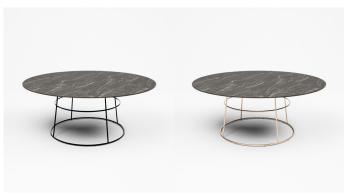

### FRAME COLORS

Black chrome / Rosé gold chrome

Handy screw system, same as Linea table collection, to exchange table tops: no screwdrivers required

Ex. Black chrome

Ex. Rose gold chrome