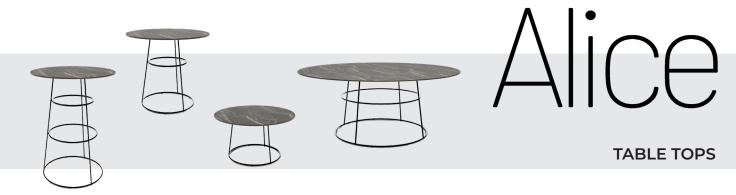

#### **DIMENSIONS**

Ø150/180
Ø150/180
Ø150/180

The ALICE TABLE COLLECTION expands on the elegance of the Alice bar stool, now offering a versatile range of tables to suit any environment. Available in three heights—110 cm for bar settings, 74 cm for dining, and an extra-large 74 cm option for grander dining experiences—as well as a 45 cm lounge table, this collection meets diverse needs with style. The frames are available in chic black chrome or sophisticated rose gold chrome, allowing for a luxurious and contemporary finish in any setting.