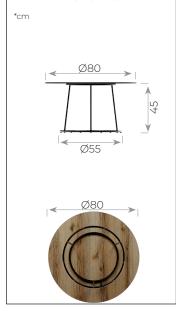

#### **DIMENSIONS**

The ALICE TABLE COLLECTION expands on the elegance of the Alice bar stool, now offering a versatile range of tables to suit any environment. Available in three heights—110 cm for bar settings, 74 cm for dining, and an extra-large 74 cm option for grander dining experiences—as well as a 45 cm lounge table, this collection meets diverse needs with style. The frames are available in chic black chrome or sophisticated rose gold chrome, allowing for a luxurious and contemporary finish in any setting.