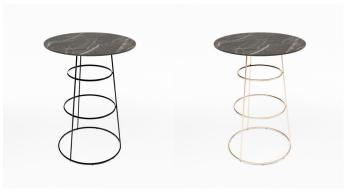

#### FRAME COLORS

Black chrome / Rosé gold chrome

Handy screw system, same as Linea table collection, to exchange table tops: no screwdrivers required

Ex. Black chrome

Ex. Rose gold chrome