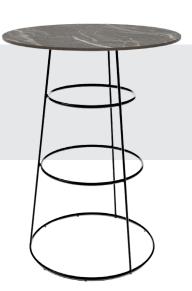

#### STACKABLE PARTY TABLE

### **DIMENSIONS**

The ALICE TABLE COLLECTION expands on the elegance of the Alice bar stool, now offering a versatile range of tables to suit any environment. Available in three heights—110 cm for bar settings, 74 cm for dining, and an extra-large 74 cm option for grander dining experiences—as well as a 45 cm lounge table, this collection meets diverse needs with style. The frames are available in chic black chrome or sophisticated rose gold chrome, allowing for a luxurious and contemporary finish in any setting.