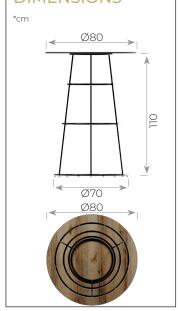

### **DIMENSIONS**

The ALICE TABLE COLLECTION expands on the elegance of the Alice bar stool, now offering a versatile range of tables to suit any environment. Available in three heights—110 cm for bar settings, 74 cm for dining, and an extra-large 74 cm option for grander dining experiences—as well as a 45 cm lounge table, this collection meets diverse needs with style. The frames are available in chic black chrome or sophisticated rose gold chrome, allowing for a luxurious and contemporary finish in any setting.