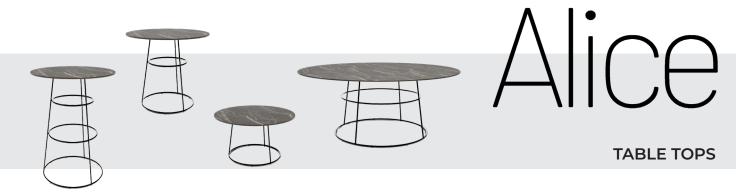

# Alice

### **DIMENSIONS**

The ALICE TABLE COLLECTION expands on the elegance of the Alice bar stool, now offering a versatile range of tables to suit any environment. Available in three heights—110 cm for bar settings, 74 cm for dining, and an extra-large 74 cm option for grander dining experiences—as well as a 45 cm lounge table, this collection meets diverse needs with style. The frames are available in chic black chrome or sophisticated rose gold chrome, allowing for a luxurious and contemporary finish in any setting.