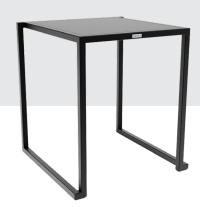

# STACKABLE STEEL DINNER TABLE

### **DIMENSIONS**

The Kubo Ferro Smart Dinner table can be used both in- and outdoor. This table gives any space a sleek look with its modern design. Easy to stack The key feature of the Kubo Ferro Smart is its removable and interchangeable table top.