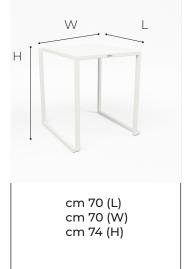

### **DIMENSIONS**

The Kubo Ferro Smart Dinner table can be used both in- and outdoor. This table gives any space a sleek look with its modern design. Easy to stack The key feature of the Kubo Ferro Smart is its removable and interchangeable table top.