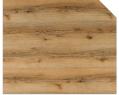

## **TABLE TOPS**

# LHC12 - Outdoor

Compact High-Pressured Laminate - 12mm

Rustic Oak

Grigio

Italian Stone

Dark Marble