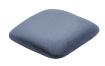

### \*VELVET SEAT

Velvet seat Teflon threated Fire retardent cm 31x31x5 kg 1,0

OPTIONAL: ELM WOOD SEAT LSB.STO ELM.NAT

LSB.STO VELVET.

OPTIONAL: TEDDY SEAT LSB.STO TED.

TEDDY WHITE

TEDDY BLACK

VELVET GREEN

VELVET BLUE

VELVET GOLD