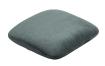

### \*VELVET SEAT

Velvet seat Teflon threated Fire retardent cm 31x31x5 kg 1,0

## \*TEDDY SEAT

Teddy seat Teflon threated Fire retardent cm 31x31x5 kg 1,0

**TIP** - Do not stack bar stools with the seats attached (except for the elm wooden seat)!

**New innovative add-on!** Easily attachable and interchangeable seats. Choose your preferred style from various seat options and mount it with just one push onto your Tolix-style bar stool, thanks to the smart connector integrated into the seat. Whether it's for a trendy bar, a fashionable restaurant, or a vibrant event venue, the Tolix Style bar stool provides an industrial touch.

OPTIONAL: ELM WOOD SEAT LSB.STO ELM.NAT

LSB.STO VELVET.

OPTIONAL: TEDDY SEAT LSB.STO TED.

TEDDY WHITE

TEDDY BLACK

VELVET GREEN

VELVET BLUE

VELVET GOLD