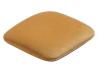

### \* ELM WOOD SEAT

Elm wooden seat cm 31x31x2 kg 1,0

OPTIONAL: ELM WOOD SEAT LSB.STO ELM.NAT

LSB.STO VELVET.

OPTIONAL: TEDDY SEAT LSB.STO TED.

TEDDY WHITE

TEDDY BLACK

VELVET GREEN

VELVET BLUE

VELVET GOLD