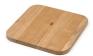

### **INTERCHANGEABLE SEATS**

LSB.STO

### **SEAT MATERIAL**

Velvet fabric Teddy fabric Elm wood

### **FEATURES**

Interchangeable Indoor Use Lightweight Easy click-in system

### \* ELM WOOD SEAT

Elm wooden seat cm 31x31x2 kg 1,0