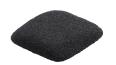

### **INTERCHANGEABLE SEATS**

LSB.STO

### **SEAT MATERIAL**

Velvet fabric Teddy fabric Elm wood

### **FEATURES**

Interchangeable Indoor Use Lightweight Easy click-in system

## \*TEDDY SEAT

Teddy seat Teflon threated Fire retardent cm 31x31x5 kg 1,0

**TIP** - Do not stack bar stools with the seats attached (except for the elm wooden seat)!

**New innovative add-on!** Easily attachable and interchangeable seats. Choose your preferred style from various seat options and mount it with just one push onto your Tolix-style bar stool, thanks to the smart connector integrated into the seat. Whether it's for a trendy bar, a fashionable restaurant, or a vibrant event venue, the Tolix Style bar stool provides an industrial touch.