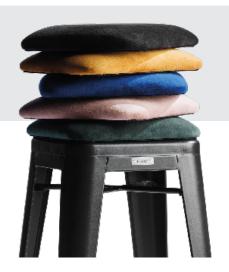

**INTERCHANGEABLE** SEATS (see next page)

New innovative add-on! Easily attachable and interchangeable seats. Choose your preferred style from various seat options and mount it with just one push onto your Tolix-style bar stool, thanks to the smart connector integrated into the seat. Discover more on the next page

### **INTERCHANGEABLE SEATS**

LSB.STO

### **SEAT MATERIAL**

Velvet fabric Teddy fabric Elm wood

### **FEATURES**

Interchangeable Indoor Use Lightweight Easy click-in system

### \* ELM WOOD SEAT

Elm wooden seat cm 31x31x2 kg 1,0

### \*VELVET SEAT

Velvet seat Teflon threated Fire retardent cm 31x31x5 kg 1,0

## \*TEDDY SEAT

Teddy seat Teflon threated Fire retardent cm 31x31x5 kg 1,0

**TIP** - Do not stack bar stools with the seats attached (except for the elm wooden seat)!

**New innovative add-on!** Easily attachable and interchangeable seats. Choose your preferred style from various seat options and mount it with just one push onto your Tolix-style bar stool, thanks to the smart connector integrated into the seat. Whether it's for a trendy bar, a fashionable restaurant, or a vibrant event venue, the Tolix Style bar stool provides an industrial touch.

OPTIONAL: ELM WOOD SEAT LSB.STO ELM.NAT

LSB.STO VELVET.

OPTIONAL: TEDDY SEAT LSB.STO TED.

TEDDY WHITE

TEDDY BLACK

VELVET GREEN

VELVET BLUE

VELVET GOLD