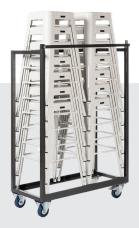

# **TROLLEY**

KSTOB20.STHA

✓ Material

Steel

Hammerscale grey powdercoating

✓ Dimensions

✓ Coating

L 141 - W 46 - H 97 cm (empty)

√ Features Stores 20 chairs

> Fitted with vulcanised wheels, diam 12,5 cm 2 braked swing-wheels + 2 fixed wheels

3 functions: transportation, storage and protection