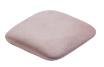

### \*VELVET SEAT

Velvet seat Teflon threated Fire retardent cm 31x31x5 kg 1,0

OPTIONAL: ELM WOOD SEAT LSB.STO ELM.NAT

LSB.STO VELVET.

OPTIONAL: TEDDY SEAT LSB.STO TED.

TEDDY WHITE

TEDDY BLACK

VELVET GREEN

VELVET BLUE

VELVET GOLD

T GOLD VELVET PINK