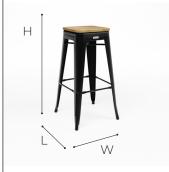

### **DIMENSIONS**

cm 43 (L) cm 43 (W) cm 77 (H)

∕KG∖

kg 4.60

The Tolix Style bar stool, is a stylish and robust bar stool that gives every interior an industrial look and feel. The sturdy frame of powdercoated steel ensures years of use and enjoyment. Whether it's a trendy bar, a fashionable restaurant, or a vibrant event venue, the Tolix Style bar stool provides an industrial touch. Moreover, you can easily stack, store and transport.