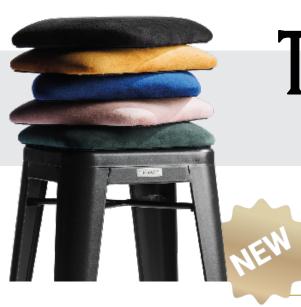

### **INTERCHANGEABLE SEATS**

LSB.STO

### **SEAT MATERIAL**

Velvet fabric Teddy fabric Elm wood

### **FEATURES**

Interchangeable Indoor Use Lightweight Easy click-in system

## \*TEDDY SEAT

Teddy seat Teflon threated Fire retardent cm 31x31x5 kg 1,0

**TIP** - Do not stack bar stools with the seats attached (except for the elm wooden seat)!

**New innovative add-on!** Easily attachable and interchangeable seats. Choose your preferred style from various seat options and mount it with just one push onto your Tolix-style bar stool, thanks to the smart connector integrated into the seat. Whether it's for a trendy bar, a fashionable restaurant, or a vibrant event venue, the Tolix Style bar stool provides an industrial touch.

OPTIONAL: ELM WOOD SEAT LSB.STO ELM.NAT

LSB.STO VELVET.

OPTIONAL: TEDDY SEAT LSB.STO TED.

TEDDY WHITE

TEDDY BLACK

VELVET GREEN

VELVET BLUE

VELVET GOLD

T GOLD VELVET PINK