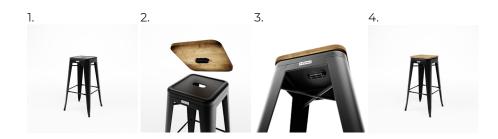

# TOLIX STYLE

STACK BAR STOOL

STOB(S).STBLA/WHI

### **MATERIAL**

Steel (cold rolled) Powdercoating sanded

### **FEATURES**

Stackable Indoor Use Lightweight Industrial design Protective rubber feet Interchangeable seat

### PRODUCT COLORS

Black or white

### **DIMENSIONS**

cm 43 (L) cm 43 (W) cm 77 (H)

∕KG∖

kg 4.60

The Tolix Style bar stool, is a stylish and robust bar stool that gives every interior an industrial look and feel. The sturdy frame of powdercoated steel ensures years of use and enjoyment. Whether it's a trendy bar, a fashionable restaurant, or a vibrant event venue, the Tolix Style bar stool provides an industrial touch. Moreover, you can easily stack, store and transport.

**INTERCHANGEABLE** SEATS (see next page)

New innovative add-on! Easily attachable and interchangeable seats. Choose your preferred style from various seat options and mount it with just one push onto your Tolix-style bar stool, thanks to the smart connector integrated into the seat. Discover more on the next page