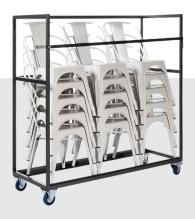

### **TROLLEY**

KSTO24.STHA

✓ Material

✓ Coating

Hammerscale grey powdercoating

✓ Dimensions

L 146 - W 60 - H 150 cm (empty)

√ Features

Stores 24 chairs

Steel

Fitted with vulcanised wheels, diam 12,5 cm 2 braked swing-wheels + 2 fixed wheels

3 functions: transportation, storage and protection