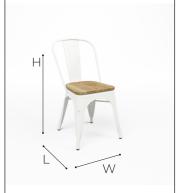

### **DIMENSIONS**

cm 44 (L) cm 44 (W) cm 83 (H)

∕KG

kg 4.70

The Tolix Style stack chair is a timeless chair with a steel frame and a brushed powder coating. It has an industrial design and retro look, so it fits perfectly within current trends. The bottom is equipped with rubber protective caps to prevent damage to floor, chair and during stacking.