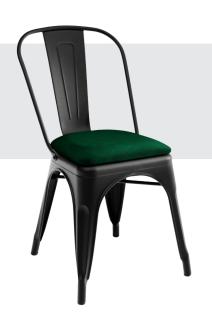

# TOLIX STYLE

INTERCHANGEABLE SEATS

LSB.STOC

### **SEAT MATERIAL**

Velvet fabric Teddy fabric Elm wood

### **FEATURES**

Interchangeable Indoor Use Lightweight Easy click-in system

### \*VELVET SEAT

Velvet seat Teflon threated Fire retardent cm 36x36x5 kg 1,5

### \*TEDDY SEAT

Teddy seat Teflon threated Fire retardent cm 36x36x5 kg 1,5

**TIP** - Do not stack chairs with the seats attached (except for the elm wooden seat)!

**New innovative add-on!** Easily attachable and interchangeable seats. Choose your preferred style from various seat options and mount it with just one push onto your Tolix-style bar stool, thanks to the smart connector integrated into the seat. Whether it's for a trendy bar, a fashionable restaurant, or a vibrant event venue, the Tolix Style bar stool provides an industrial touch.

VELVET BLACK