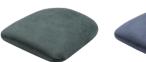

### \*VELVET SEAT

Velvet seat Teflon threated Fire retardent cm 36x36x5 kg 1,5

### \*TEDDY SEAT

Teddy seat Teflon threated Fire retardent cm 36x36x5 kg 1,5

**TIP** - Do not stack chairs with the seats attached (except for the elm wooden seat)!

**New innovative add-on!** Easily attachable and interchangeable seats. Choose your preferred style from various seat options and mount it with just one push onto your Tolix-style bar stool, thanks to the smart connector integrated into the seat. Whether it's for a trendy bar, a fashionable restaurant, or a vibrant event venue, the Tolix Style bar stool provides an industrial touch.

LSB.STOC ELM.NAT

OPTIONAL: VELVET OR TEDDY SEAT LSB.STOC VELVET.

OPTIONAL: TEDDY SEAT

TEDDY BLACK

VELVET GREEN

VELVET BLUE

VELVET GOLD

/ET GOLD VELVET PINK