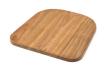

ATURES**

Interchangeable Indoor Use Lightweight Easy click-in system

### \* ELM WOOD SEAT

Elm wooden seat cm 36x36x2 kg 1,5

### \*VELVET SEAT

Velvet seat Teflon threated Fire retardent cm 36x36x5 kg 1,5

### \*TEDDY SEAT

Teddy seat Teflon threated Fire retardent cm 36x36x5 kg 1,5

**TIP** - Do not stack chairs with the seats attached (except for the elm wooden seat)!















**New innovative add-on!** Easily attachable and interchangeable seats. Choose your preferred style from various seat options and mount it with just one push onto your Tolix-style bar stool, thanks to the smart connector integrated into the seat. Whether it's for a trendy bar, a fashionable restaurant, or a vibrant event venue, the Tolix Style bar stool provides an industrial touch.





LSB.STOC ELM.NAT



OPTIONAL: VELVET OR TEDDY SEAT LSB.STOC VELVET.



OPTIONAL: TEDDY SEAT





TEDDY BLACK



VELVET GREEN



VELVET BLUE



VELVET GOLD



/ET GOLD VELVET PINK



VELVET BLACK