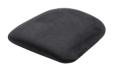

### \*TEDDY SEAT

Teddy seat Teflon threated Fire retardent cm 36x36x5 kg 1,5

**TIP** - Do not stack chairs with the seats attached (except for the elm wooden seat)!

**New innovative add-on!** Easily attachable and interchangeable seats. Choose your preferred style from various seat options and mount it with just one push onto your Tolix-style bar stool, thanks to the smart connector integrated into the seat. Whether it's for a trendy bar, a fashionable restaurant, or a vibrant event venue, the Tolix Style bar stool provides an industrial touch.

VELVET BLACK