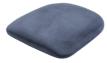

### \*VELVET SEAT

Velvet seat Teflon threated Fire retardent cm 36x36x5 kg 1,5

### \*TEDDY SEAT

Teddy seat Teflon threated Fire retardent cm 36x36x5 kg 1,5

**TIP** - Do not stack chairs with the seats attached (except for the elm wooden seat)!

**New innovative add-on!** Easily attachable and interchangeable seats. Choose your preferred style from various seat options and mount it with just one push onto your Tolix-style bar stool, thanks to the smart connector integrated into the seat. Whether it's for a trendy bar, a fashionable restaurant, or a vibrant event venue, the Tolix Style bar stool provides an industrial touch.

LSB.STOC ELM.NAT

OPTIONAL: VELVET OR TEDDY SEAT LSB.STOC VELVET.

OPTIONAL: TEDDY SEAT

TEDDY BLACK

VELVET GREEN

VELVET BLUE

VELVET GOLD

/ET GOLD VELVET PINK