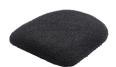

### \*VELVET SEAT

Velvet seat Teflon threated Fire retardent cm 36x36x5 kg 1,5

### \*TEDDY SEAT

Teddy seat Teflon threated Fire retardent cm 36x36x5 kg 1,5

**TIP** - Do not stack chairs with the seats attached (except for the elm wooden seat)!

**New innovative add-on!** Easily attachable and interchangeable seats. Choose your preferred style from various seat options and mount it with just one push onto your Tolix-style bar stool, thanks to the smart connector integrated into the seat. Whether it's for a trendy bar, a fashionable restaurant, or a vibrant event venue, the Tolix Style bar stool provides an industrial touch.

VELVET BLACK