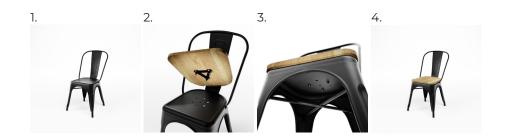

# TOLIX STYLE

INTERCHANGEABLE SEATS

LSB.STOC

### **SEAT MATERIAL**

Velvet fabric Teddy fabric Elm wood

### **FEATURES**

Interchangeable Indoor Use Lightweight Easy click-in system

### \*TEDDY SEAT

Teddy seat Teflon threated Fire retardent cm 36x36x5 kg 1,5

**TIP** - Do not stack chairs with the seats attached (except for the elm wooden seat)!

**New innovative add-on!** Easily attachable and interchangeable seats. Choose your preferred style from various seat options and mount it with just one push onto your Tolix-style bar stool, thanks to the smart connector integrated into the seat. Whether it's for a trendy bar, a fashionable restaurant, or a vibrant event venue, the Tolix Style bar stool provides an industrial touch.