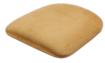

### \*VELVET SEAT

Velvet seat Teflon threated Fire retardent cm 36x36x5 kg 1,5

### \*TEDDY SEAT

Teddy seat Teflon threated Fire retardent cm 36x36x5 kg 1,5

**TIP** - Do not stack chairs with the seats attached (except for the elm wooden seat)!

**New innovative add-on!** Easily attachable and interchangeable seats. Choose your preferred style from various seat options and mount it with just one push onto your Tolix-style bar stool, thanks to the smart connector integrated into the seat. Whether it's for a trendy bar, a fashionable restaurant, or a vibrant event venue, the Tolix Style bar stool provides an industrial touch.

LSB.STOC ELM.NAT

OPTIONAL: VELVET OR TEDDY SEAT LSB.STOC VELVET.

OPTIONAL: TEDDY SEAT

TEDDY BLACK

VELVET GREEN

VELVET BLUE

VELVET GOLD

/ET GOLD VELVET PINK