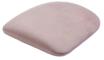

### \*VELVET SEAT

Velvet seat Teflon threated Fire retardent cm 36x36x5 kg 1,5

### \*TEDDY SEAT

Teddy seat Teflon threated Fire retardent cm 36x36x5 kg 1,5

**TIP** - Do not stack chairs with the seats attached (except for the elm wooden seat)!

**New innovative add-on!** Easily attachable and interchangeable seats. Choose your preferred style from various seat options and mount it with just one push onto your Tolix-style bar stool, thanks to the smart connector integrated into the seat. Whether it's for a trendy bar, a fashionable restaurant, or a vibrant event venue, the Tolix Style bar stool provides an industrial touch.