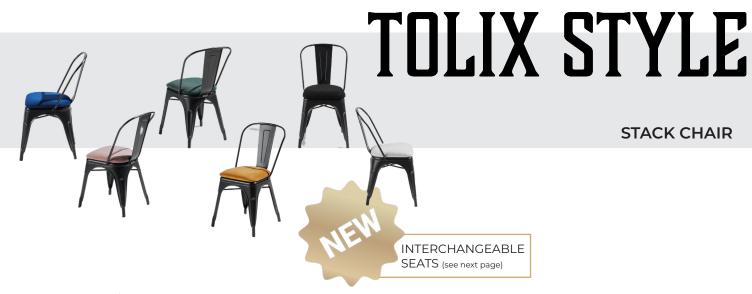

STACK CHAIR

STOC(S).STBLA/WHI

### **FEATURES**

Stackable Indoor Use Lightweight Industrial design Protective rubber feet

## **INTERCHANGEABLE**

See next page!

### PRODUCT COLORS

Black or white

### **DIMENSIONS**

cm 44 (L) cm 44 (W) cm 83 (H)

∕KG

kg 4.70

The Tolix Style stack chair is a timeless chair with a steel frame and a brushed powder coating. It has an industrial design and retro look, so it fits perfectly within current trends. The bottom is equipped with rubber protective caps to prevent damage to floor, chair and during stacking.

New innovative add-on! Easily attachable and interchangeable seats. Choose your preferred style from various seat options and mount it with just one push onto your Tolix-style bar stool, thanks to the smart connector integrated into the seat. Discover more on the next page